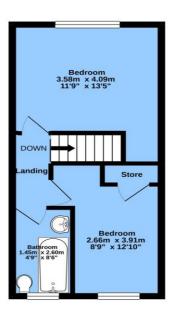

SUPERB STARTER HOME, comprising:entrance porch, lounge, fitted kitchen diner.

Two first floor bedrooms & combined bathroom / WC.

Gas centrally heated & double glazed.
Cul de sac location, ample driveway
parking with carport & rear garden.
DON'T MISS OUT - ARRANGE YOUR
VIEWING NOW!

TOTAL FLOOR AREA: 60.3 sq.m. (649 sq.ft.) approx Measurements are approximate. Not to scale. Illustrative purposes only Made with Metropix @2021