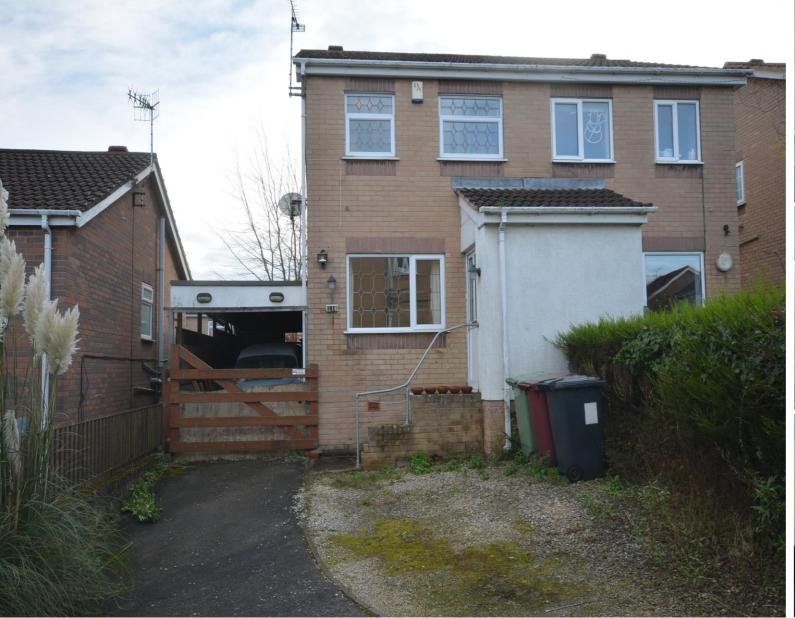

114 Nottingham Drive, Wingerworth, Chesterfield, S42 6WB

£145,000 (Offers In Region Of)

## **DESCRIPTION**

Two bedroom semi detached house - NO CHAIN!

Sought after residential area, ideal for bus route into Chesterfield / Clay Cross & close to the Hunloke Arms Pub.

With popular schools & local amenities near by, a great starter home - come & put your own stamp to it!

SUPERB STARTER HOME, comprising:entrance porch, lounge, fitted kitchen diner.

Two first floor bedrooms & combined bathroom / WC.

Gas centrally heated & double glazed.
Cul de sac location, ample driveway
parking with carport & rear garden.
DON'T MISS OUT - ARRANGE YOUR
VIEWING NOW!