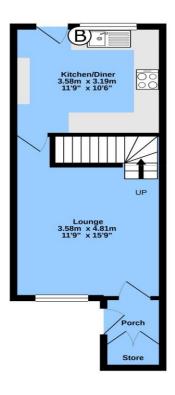

SUPERB STARTER HOME, comprising:entrance porch, lounge, fitted kitchen diner.

Two first floor bedrooms & combined bathroom / WC.

Gas centrally heated & double glazed.
Cul de sac location, ample driveway
parking with carport & rear garden.
DON'T MISS OUT - ARRANGE YOUR
VIEWING NOW!

TOTAL FLOOR AREA: 60.3 sq.m. (649 sq.ft.) approx Measurements are approximate. Not to scale. Illustrative purposes only Made with Metropix @2021