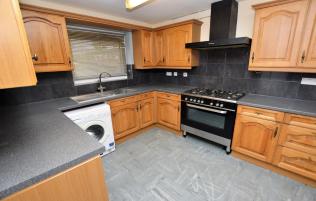

#### Kitchen-diner

#### 6m x 3.37m

Double glazed window, wall and base units, range cooker, work surfaces, plumbing for washing machine, sink unit, space for fridge/freezer, radiator, double glazed door leading to the garden