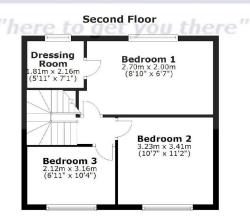

#### Bedroom

3.23m x 3.41m

Double glazed window, radiator.

#### Bedroom

2.12m x 3.16m

Double glazed window, radiator.

#### **Dressing Room**

1.81m x 2.16m

# | Store | WC | Cpd | Bathroom | Living | Room | 6.00m (19'8") | × 3.37m (11'1") | max | Study | Bedroom | 5 | 2.06m x 3.11m | (6'9" x 10'2") | (6'10" x 10'2") |

While every attempt has been made to ensure the accuracy of the floor plan contained here, measurements of doors, windows, rooms or any other items are approximate and no resonsibility is taken for any error, omission or mis-statement. The plan is for illustrate purpose only and should be used as such by any prospective purchaser. The services, systems and appliances shown have not been tested and no guarantee as to their operability or efficiency can be give.