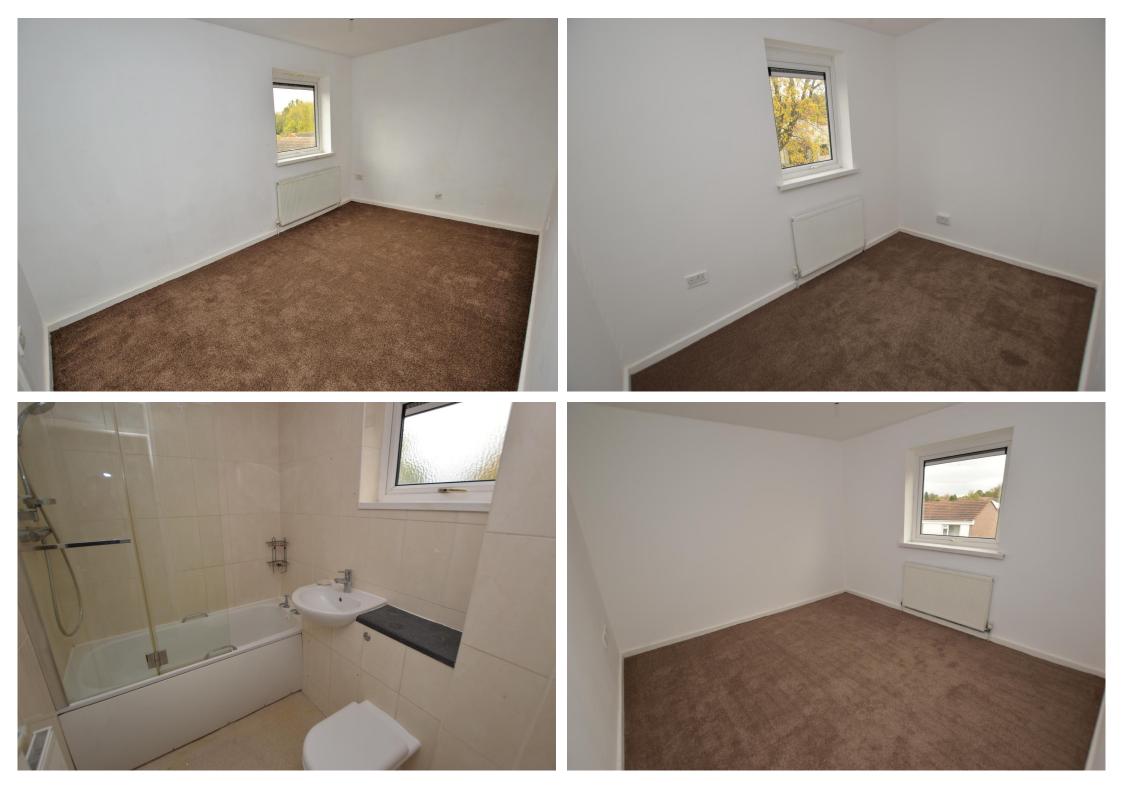

#### First floor Bedroom

2.08m x 3.11m

Double glazed window, radiator.

#### Bathroom

Double glazed window, bath with shower over and screen, was hand basin, low level wc, radiator.

#### second floor Bedroom

4.13m x 2.7m

Double glazed window, radiator.

#### Bedroom

3.23m x 3.41m

Double glazed window, radiator.

#### Bedroom

2.12m x 3.16m

Double glazed window, radiator.