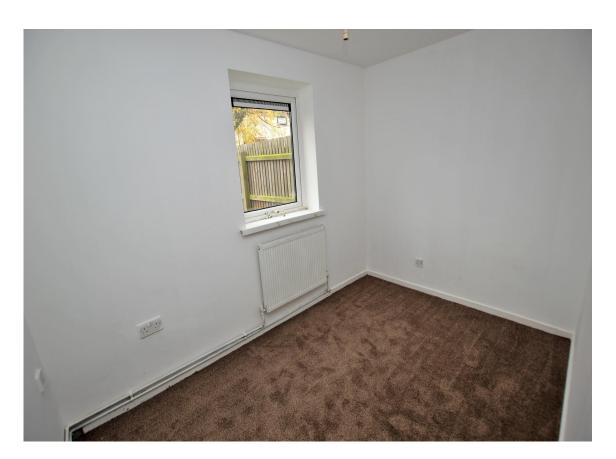

#### First floor Bedroom

2.08m x 3.11m

Double glazed window, radiator.

#### second floor Bedroom

4.13m x 2.7m

Double glazed window, radiator.

#### Bedroom

3.23m x 3.41m

Double glazed window, radiator.

#### Bedroom

2.12m x 3.16m

Double glazed window, radiator.