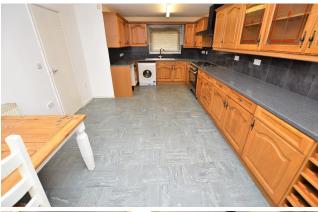

#### Kitchen-diner

#### 6m x 3.37m

Double glazed window, wall and base units, range cooker, work surfaces, plumbing for washing machine, sink unit, space for fridge/freezer, radiator, double glazed door leading to the garden