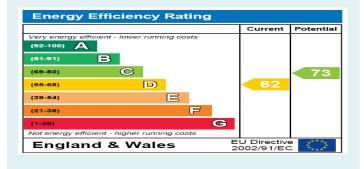

## **Energy Performance Certificate**

The energy efficiency rating is a measure of the overall efficacy of a home. The higher the rating the more energy efficient the home is and the lower the fuel bills will be.